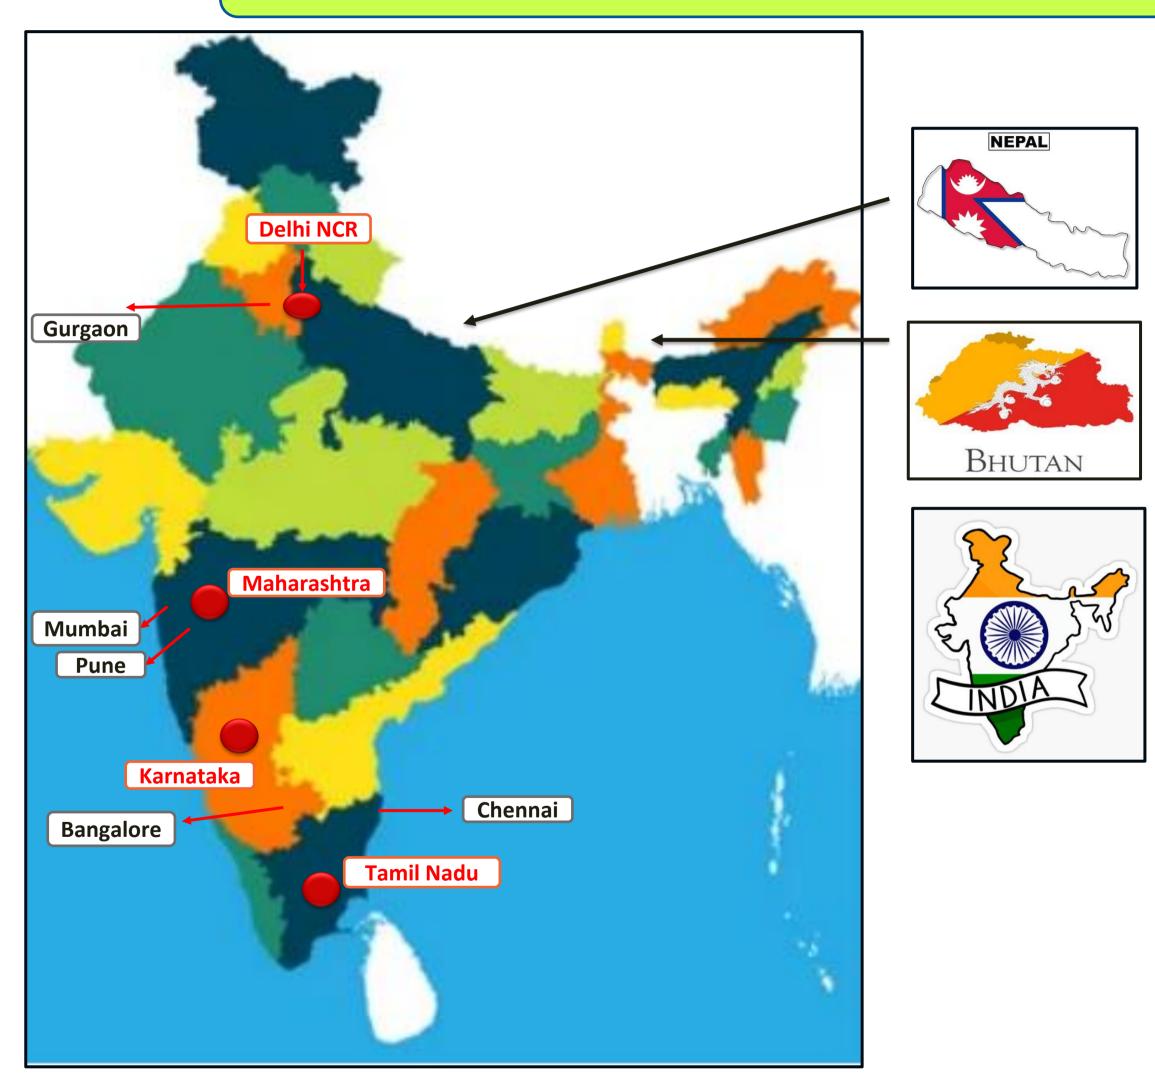

#### **ABE Global Schools in India, Nepal and Bhutan**

| <u>SL No</u> | <u>State</u>  | <u>City</u> |
|--------------|---------------|-------------|
| 1            | Maharashtra   | Mumbai      |
| 2            | Maharashtra   | Pune        |
| 3            | Karnataka     | Bengaluru   |
| 4            | Tamil Nadu    | Chennai     |
| 5            | New Delhi NCR | Gurgaon     |
| 6            | NEPAL         | Kathmandu   |

#### **Upcoming Schools – Potential Clients**

| <u>State / Country</u> | <u>City</u>    |
|------------------------|----------------|
| BHUTAN                 | Thimphu        |
| Madhya Pradesh         | Nagpur, Indore |
| Kerala                 | Kochi          |
| West Bengal            | Kolkata        |
| New Delhi              |                |