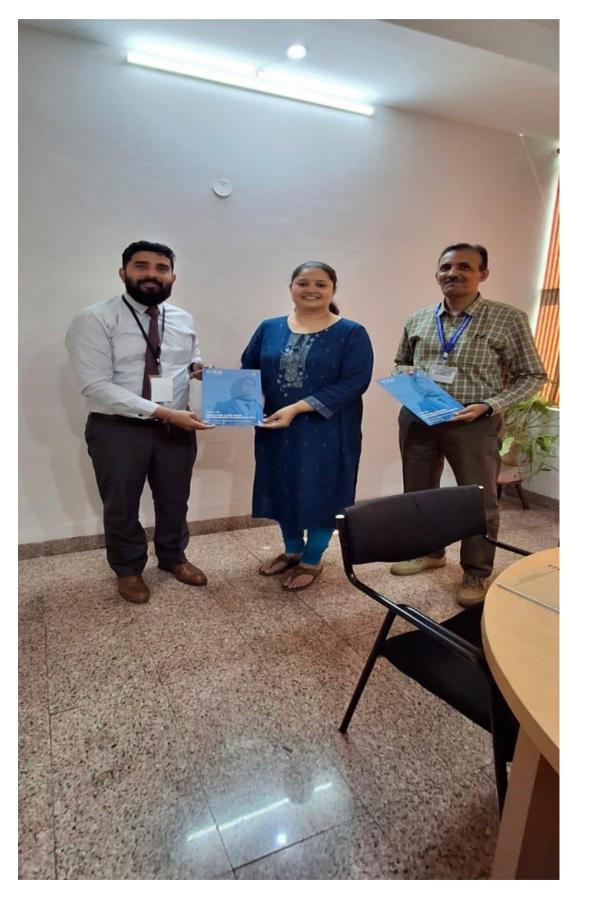

UL MONTAGUE VINAYAK SUDHAKA RNATIONAL DIRECTOR OF **REGIONAL MANAGER** ADTNEDSHIDS - EDMENTLIM INDIA, NEPAL, BHUTAN



CO-FOUNDER AND DIRECTOR OF RUH

JOINT ACCREDIDATION

MASC ALAASC

AMERICAN edmentum 🔚 Education 🌒 parworld 💁 Fefdy 🕼 🗐 🎯

DR. MANU ARUI PEDIATRICIAN SRI NARAVANA CHILD AND TEEN CARE

DR. SENTHIL KUMAR CHAIRMAN KAI VI GROUP O INSTITUTIONS





MASC

edmentum

Graw Education

NY

**EVENT PARTNER** 



NHANCING EDUCATION TO THRIVE IN A FAST-CHANGING WORLD

**OUR PARTNERS** 

#### AMERICAN WORLD SCHOOL

FUTURE OF EDUCATION 2024 WWW.THEPHOTOHUBGROUP.COM

### SHRM, New Delhi





# NCVET Office @ New Delhi







## **CISCE Office**

 $\bigcirc$ 



## GEMS Education + ??? JV







## Manav Rachana University 12 schools + University



# Choithram International School, Indore







# Emerald Heights International School, Indore





# Shishukunj International, City campus & Ujjain Campus







### ATHOS MIMAMSA K12 Conference- Indore













# Nepal & Bhutan KidsMBA – Exchange visit facilitated







#### **ABE Global Schools in India, Nepal and Bhutan**



| <u>SL No</u> | <u>State</u>  | <u>City</u> |
|--------------|---------------|-------------|
| 1            | Maharashtra   | Mumbai      |
| 2            | Maharashtra   | Pune        |
| 3            | Karnataka     | Bengaluru   |
| 4            | Tamil Nadu    | Chennai     |
| 5            | New Delhi NCR | Gurgaon     |
| 6            | NEPAL         | Kathmandu   |



#### **Upcoming Schools – Potential Clients**



| <u>State / Country</u> | <u>City</u>    |
|------------------------|--------