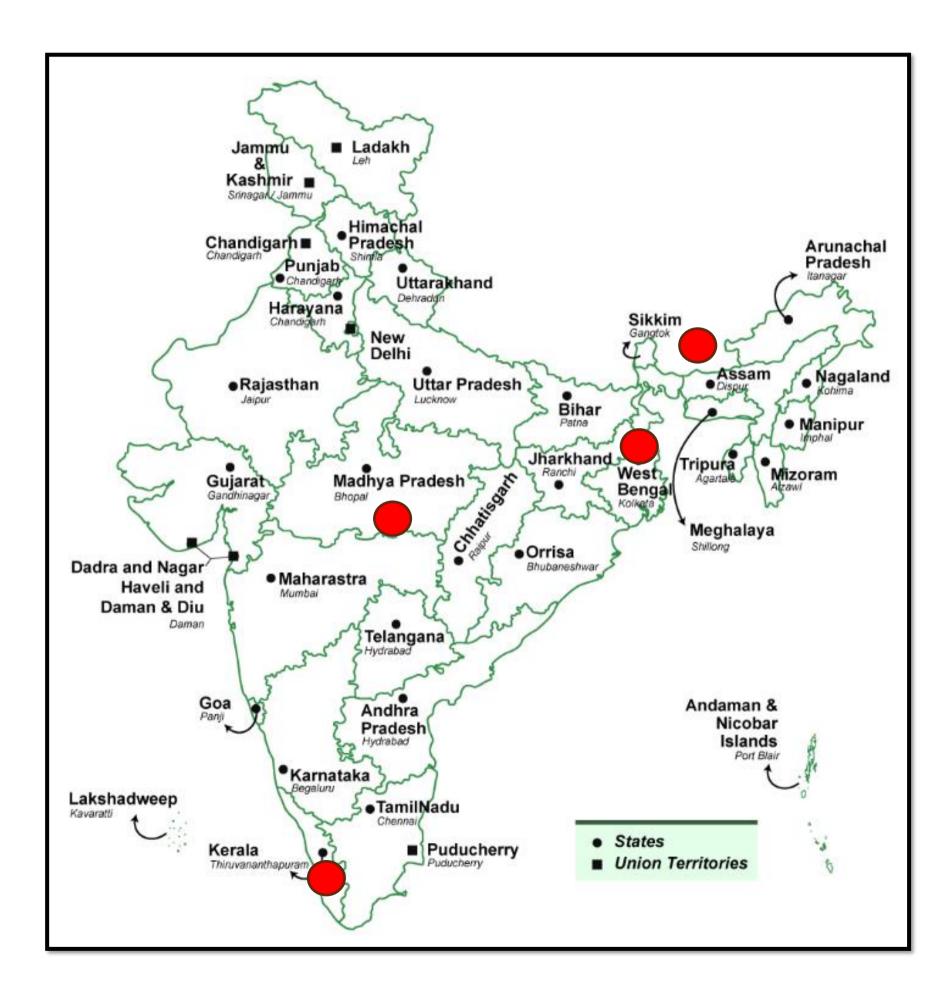

#### **Upcoming Schools – Potential Clients**

| <u>State / Country</u> | <u>City</u>    |
|------------------------|----------------|
| BHUTAN                 | Thimphu        |
| Madhya Pradesh         | Nagpur, Indore |
| Kerala                 | Kochi          |
| West Bengal            | Kolkata        |
| New Delhi              |                |